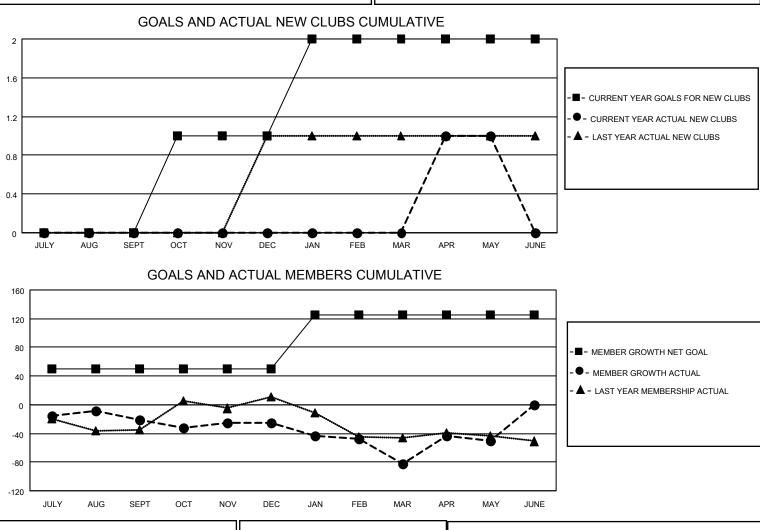

## LOCATION ALABAMA

District 34 A

Results as of: 5/31/2022

| Clubs                 |               |           |               | Members               |                          |                         |                                                    |
|-----------------------|---------------|-----------|---------------|-----------------------|--------------------------|-------------------------|----------------------------------------------------|
| RESULTS FOR 2021-2022 |               |           |               | RESULTS FOR 2021-2022 |                          |                         |                                                    |
| QUARTER               | NEW CLUB GOAL | NEW CLUBS | DROPPED CLUBS | QUARTER ME            | EMBER GROWTH NET<br>GOAL | MEMBER GROWTH<br>ACTUAL | DROPPED<br>MEMBERS ACTUAL<br>(including transfers) |
| JULY/AUG/SEPT         | 0             | 0         | 0             | JULY/AUG/SEPT         | 50                       | 24                      | 41                                                 |
| OCT/NOV/DEC           | 1             | 0         | 0             | OCT/NOV/DEC           | 0                        | 26                      | 29                                                 |
| JAN/FEB/MAR           | 1             | 0         | 0             | JAN/FEB/MAR           | 75                       | 19                      | 71                                                 |
| APR/MAY/JUNE          | 0             | 1         | 0             | APR/MAY/JUNE          | 0                        | 64                      | 30                                                 |